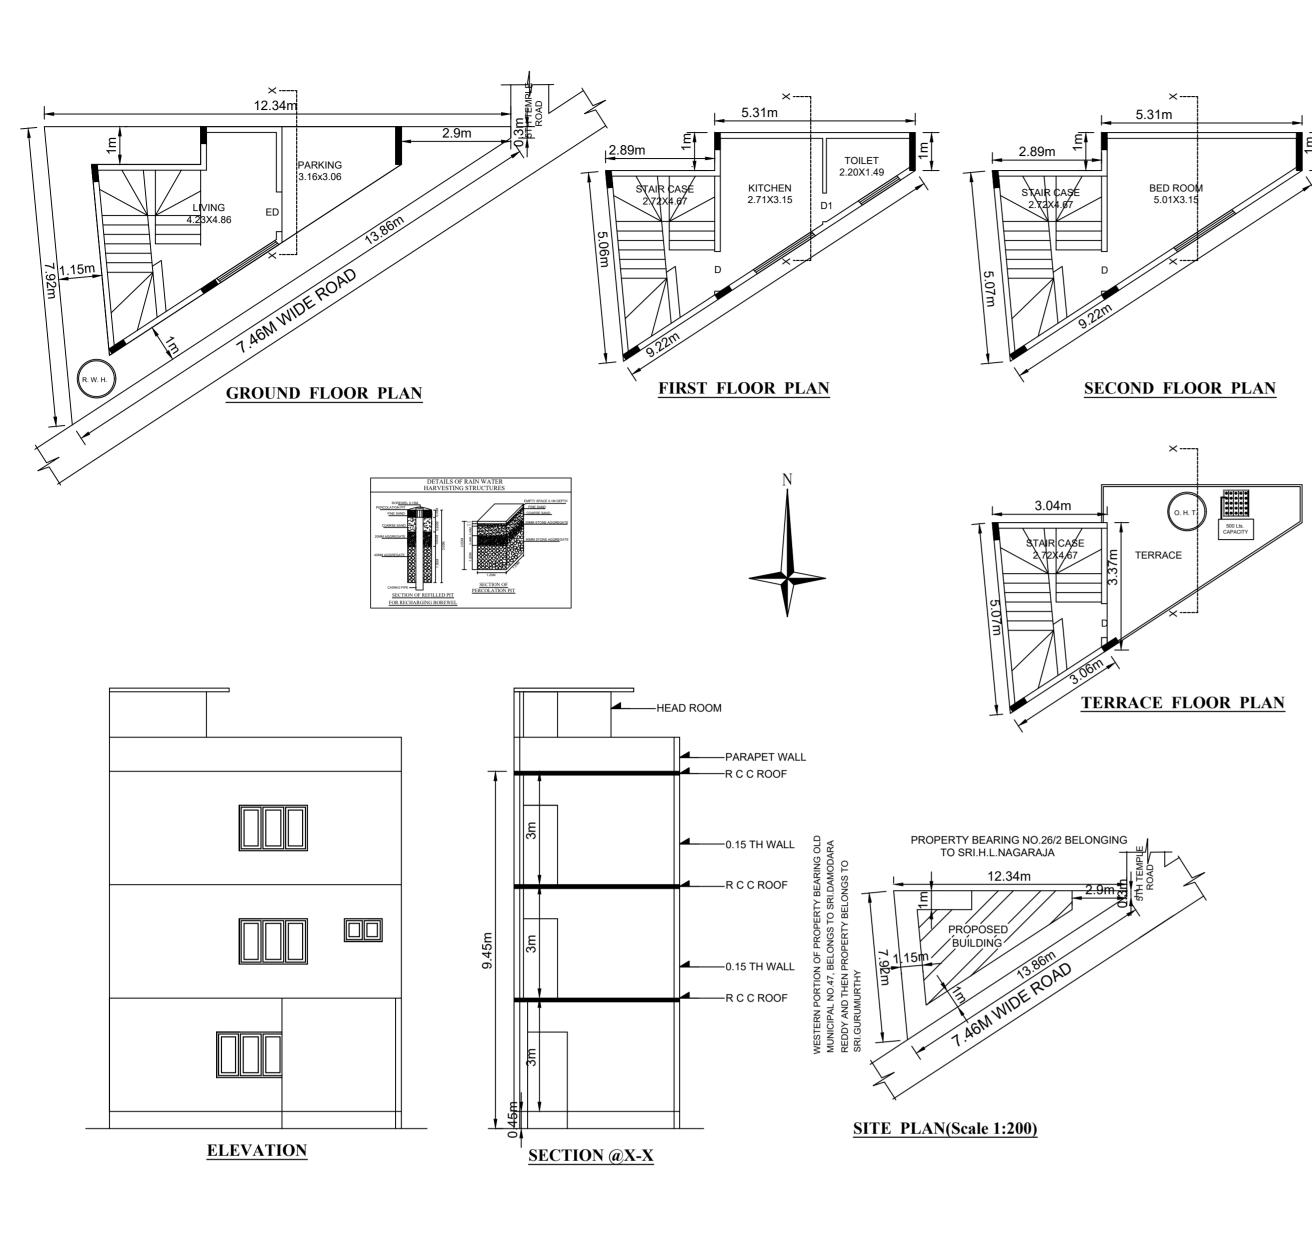

# Block : A (RESIDENTIAL)

| Floor Name                          | Total Built Up |           |         | Proposed FAR<br>Area (Sq.mt.) | Total FAR Area | Tnmt (No.) |  |
|-------------------------------------|----------------|-----------|---------|-------------------------------|----------------|------------|--|
|                                     | Area (Sq.mt.)  | StairCase | Parking | Resi.                         | (Sq.mt.)       |            |  |
| Terrace Floor                       | 11.99          | 11.99     | 0.00    | 0.00                          | 0.00           | 00         |  |
| Second Floor                        | 25.99          | 0.00      |         |                               | 25.99          | 00         |  |
| First Floor                         | 25.99          | 0.00      | 0.00    | 25.99                         | 25.99          | 00         |  |
|                                     | 25.98          | 0.00      | 6.41    | 19.57                         | 19.57          | 01         |  |
|                                     | 89.95          | 11.99     | 6.41    | 71.55                         | 71.55          | 01         |  |
| Total Number of<br>Same Blocks<br>: | 1              |           |         |                               |                |            |  |
| Total:                              | 89.95          | 11.99     | 6.41    | 71.55                         | 71.55          | 01         |  |

# UnitBUA Table for Block :A (RESIDENTIAL)

| FLOOR                | Name     | UnitBUA Type | UnitBUA Area | Carpet Area | No. of Rooms | No. of Tenement |
|----------------------|----------|--------------|--------------|-------------|--------------|-----------------|
| GROUND<br>FLOOR PLAN | SPLIT GF | FLAT         | 71.55        | 60.79       | 1            | 1               |
| FIRST FLOOR<br>PLAN  | SPLIT GF | FLAT         | 0.00         | 0.00        | 3            | 0               |
| SECOND<br>FLOOR PLAN | SPLIT GF | FLAT         | 0.00         | 0.00        | 2            | 0               |
| Total:               | -        | -            | 71.55        | 60.79       | 6            | 1               |

# FAR & Tenement Details

| Block              | No. of Same<br>Bldg | Total Built Up<br>Area (Sq.mt.) | Deductions (A | rea in Sq.mt.) | Proposed FAR<br>Area<br>(Sq.mt.) | Total FAR<br>Area (Sq.mt.) | Tnmt (No.) |  |
|--------------------|---------------------|---------------------------------|---------------|----------------|----------------------------------|----------------------------|------------|--|
|                    |                     |                                 | StairCase     | Parking        | Resi.                            |                            |            |  |
| A<br>(RESIDENTIAL) | 1                   | 89.95                           | 11.99         | 6.41           | 71.55                            | 71.55                      | 01         |  |
| Grand Total:       | 1                   | 89.95                           | 11.99         | 6.41           | 71.55                            | 71.55                      | 1.00       |  |