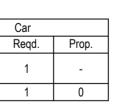

# Required Parking(Table 7a)

| Block              | Туре        | SubUse                      | Area     | Un    |       |            |
|--------------------|-------------|-----------------------------|----------|-------|-------|------------|
| Name               | туре        | Subuse                      | (Sq.mt.) | Reqd. | Prop. | Reqd./Unit |
| A<br>(RESIDENTIAL) | Residential | Plotted Resi<br>development | 50 - 225 | 1     | -     | 1          |
|                    | Total :     |                             | -        | -     | -     | -          |

## Parking Check (Table 7b)

| Vehicle Type  | R   | eqd.          | Achieved |               |  |  |
|---------------|-----|---------------|----------|---------------|--|--|
| venicie rype  | No. | Area (Sq.mt.) | No.      | Area (Sq.mt.) |  |  |
| Car           | 1   | 13.75         | 0        | 0.00          |  |  |
| Total Car     | 1   | 13.75         | 0        | 0.00          |  |  |
| TwoWheeler    | -   | 13.75         | 1        | 2.50          |  |  |
| Other Parking | -   | -             | -        | 6.41          |  |  |
| Total         |     | 27.50         | 8.91     |               |  |  |